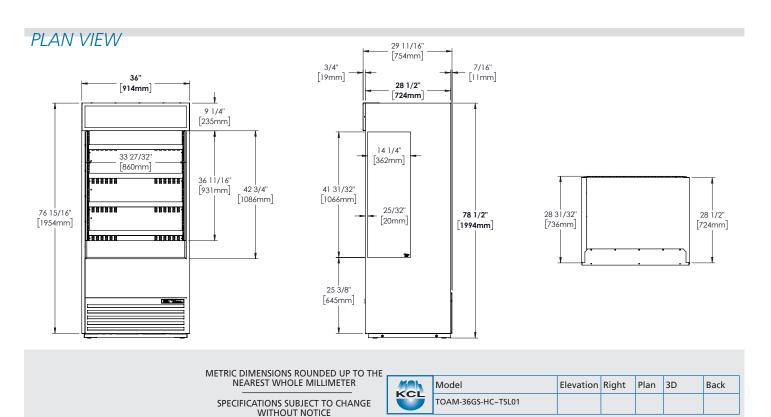

# ROUGH-IN DATA

Specifications subject to change without notice. Chart dimensions rounded up to the nearest ½" (millimeters rounded up to next whole number).

|                    |         | Cabinet Dimensions<br>(inches)<br>(mm) |     |      |     |          |      | NEMA    | Cord<br>Length<br>(total ft.) | Crated<br>Weight<br>(lbs.) |
|--------------------|---------|----------------------------------------|-----|------|-----|----------|------|---------|-------------------------------|----------------------------|
| Model              | Shelves | W                                      | D   | Н    | HP  | Voltage  | Amps | Config. | (total m)                     | (kg)                       |
| TOAM-36GS-HC~TSL01 | 4       | 36                                     | 29% | 78½  | 3⁄4 | 115/60/1 | 10.2 | 5-15P   | 10                            | 390                        |
|                    |         | 915                                    | 757 | 1994 | N/A |          | N/A  |         | 3.04                          | 177                        |