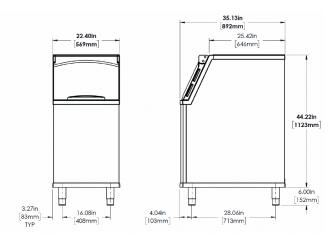

S**

- Tru-tech aluminum exterior with heavy duty plastic lid and frame
- All plastic interior plus 100% antimicrobial plastic liner
- Fully insulated with environmentally friendly high-density polyurethane foam
- Slow Close Lid/Hinge design
- · Removable Ice Baffle
- Magnascoop® included for easy ice scoop storage

| Model   | Capacity | Dimensions                             | Crated<br>Weight (lbs) |
|---------|----------|----------------------------------------|------------------------|
| TIB-422 | 320 lbs  | 22" x 34" x 50"<br>559 x 864 x 1270 mm | 140                    |
| TIB-530 | 450 lbs  | 30" x 34" x 50"<br>762 x 864 x 1270 mm | 175                    |

## **BIN ACCESSORIES**

- 3" Adjustable legs
- Adapter top for 22" machine head on 30" bin

#### PLAN VIEWS

## **TIB-422**



## **TIB-530**