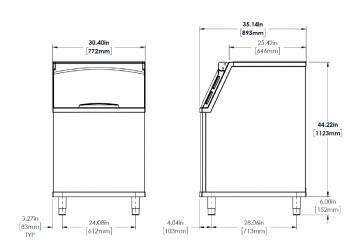

uminum exterior with heavy duty plastic lid and frame
- All plastic interior plus 100% antimicrobial plastic liner
- Fully insulated with environmentally friendly high-density polyurethane foam
- Slow Close Lid/Hinge design
- · Removable Ice Baffle
- Magnascoop® included for easy ice scoop storage

| Model   | Capacity | Dimensions                             | Crated<br>Weight (lbs) |
|---------|----------|----------------------------------------|------------------------|
| TIB-422 | 320 lbs  | 22" x 34" x 50"<br>559 x 864 x 1270 mm | 140                    |
| TIB-530 | 450 lbs  | 30" x 34" x 50"<br>762 x 864 x 1270 mm | 175                    |

## **BIN ACCESSORIES**

- 3" Adjustable legs
- Adapter top for 22" machine head on 30" bin

#### PLAN VIEWS

## **TIB-422**



## **TIB-530**