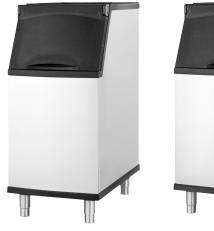

# True Ice Series: Slope Front Storage Bins

HIGH CAPACITY COMMERCIAL EQUIPMENT
THE FUTURE OF THE ICE INDUSTRY

**TIB-422** 

**TIB-530** 

## **FEATURES & BENEFITS**

- Tru-tech aluminum exterior with heavy duty plastic lid and frame
- All plastic interior plus 100% antimicrobial plastic liner
- Fully insulated with environmentally friendly high-density polyurethane foam
- Slow Close Lid/Hinge design
- · Removable Ice Baffle
- Magnascoop® included for easy ice scoop storage

| Model   | Capacity | Dimensions                             | Crated<br>Weight (lbs) |
|---------|----------|----------------------------------------|------------------------|
| TIB-422 | 320 lbs  | 22" x 34" x 50"<br>559 x 864 x 1270 mm | 140                    |
| TIB-530 | 450 lbs  | 30" x 34" x 50"<br>762 x 864 x 1270 mm | 175                    |