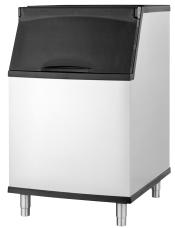

# True Ice Series: Slope Front Storage Bins

HIGH CAPACITY COMMERCIAL EQUIPMENT
THE FUTURE OF THE ICE INDUSTRY

**TIB-422** 

**TIB-530** 

## **FEATURES & BENEFITS**

- Tru-tech aluminum exterior with heavy duty plastic lid and frame
- All plastic interior plus 100% antimicrobial plastic liner
- Fully insulated with environmentally friendly high-density polyurethane foam
- Slow Close Lid/Hinge design
- · Removable Ice Baffle
- Magnascoop® included for easy ice scoop storage

| Model   | Capacity | Dimensions                             | Crated<br>Weight (lbs) |
|---------|----------|----------------------------------------|------------------------|
| TIB-422 | 320 lbs  | 22" x 34" x 50"<br>559 x 864 x 1270 mm | 140                    |
| TIB-530 | 450 lbs  | 30" x 34" x 50"<br>762 x 864 x 1270 mm | 175                    |