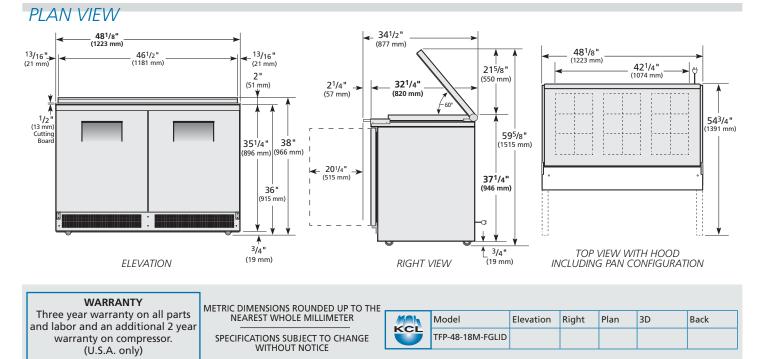

# ROUGH-IN DATA

Specifications subject to change without notice. Chart dimensions rounded up to the nearest ½" (millimeters rounded up to next whole number).

|                  |       |         | Pans  | Cabinet Dimensions<br>(inches)<br>(mm) |     |     |     |          | NEMA | Cord<br>Length<br>(total ft.) | Crated<br>Weight<br>(Ibs.) |      |
|------------------|-------|---------|-------|----------------------------------------|-----|-----|-----|----------|------|-------------------------------|----------------------------|------|
| Model            | Doors | Shelves | (top) | W                                      | D†  | H*  | ΗP  | Voltage  | Amps | Config.                       | (total m)                  | (kg) |
| TFP-48-18M-FGLID | 2     | 4       | 18    | 481⁄8                                  | 32¼ | 37¼ | 1⁄5 | 115/60/1 | 2.9  | 5-15P                         | 7                          | TBD  |
|                  |       |         |       | 1223                                   | 820 | 946 | N/A |          | N/A  |                               | 2.13                       | TBD  |

† Depth does not include 2¼" (57 mm) for cutting board.
\* Height does not include ¾" (19 mm) for castors. \* Height does not include 21¼" (550 mm) for open lid. Note: Total height with castors and lid open is 59%" (1515 mm).