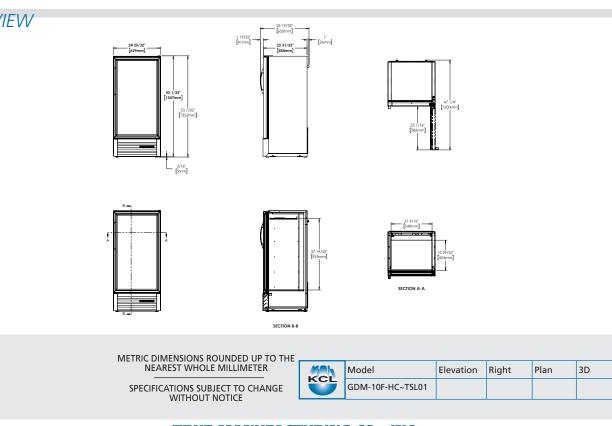

|                  |       |         | C                                      | Chart dim | ensions re | ounded | up to the nearest 1⁄8" ( |      |                               | up to next wh              |      |
|------------------|-------|---------|----------------------------------------|-----------|------------|--------|--------------------------|------|-------------------------------|----------------------------|------|
|                  |       |         | Cabinet Dimensions<br>(inches)<br>(mm) |           |            |        |                          | NEMA | Cord<br>Length<br>(total ft.) | Crated<br>Weight<br>(lbs.) |      |
| Model            | Doors | Shelves | W                                      | D†        | Н          | HP     | Voltage                  | Amps | Config.                       | (                          | (kg) |
| GDM-10F-HC~TSL01 | 1     | 3       | 24%                                    | 23        | 531/8      | 1⁄2    | 115/60/1                 | 4.5  | 5-15P                         | 9                          | 235  |
|                  |       |         | 629                                    | 584       | 1347       | N/A    |                          | N/A  |                               | 2.74                       | 107  |

† Depth does not include 1% (42 mm) for door handle or %" (16 mm) for rear mechanical components.

| IN THE USA             | APPROVALS: | AVAILABLE AT: |
|------------------------|------------|---------------|
| 1/24 Printed in U.S.A. |            |               |