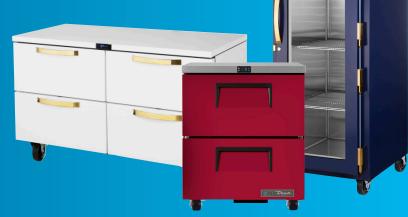

# **Select Your Perfect Finish**

True currently offers more than 15 different colors for you to choose from (Custom colors available on request). Having multiple color options allows you to create a unique piece of refrigeration equipment to fit your style and design.