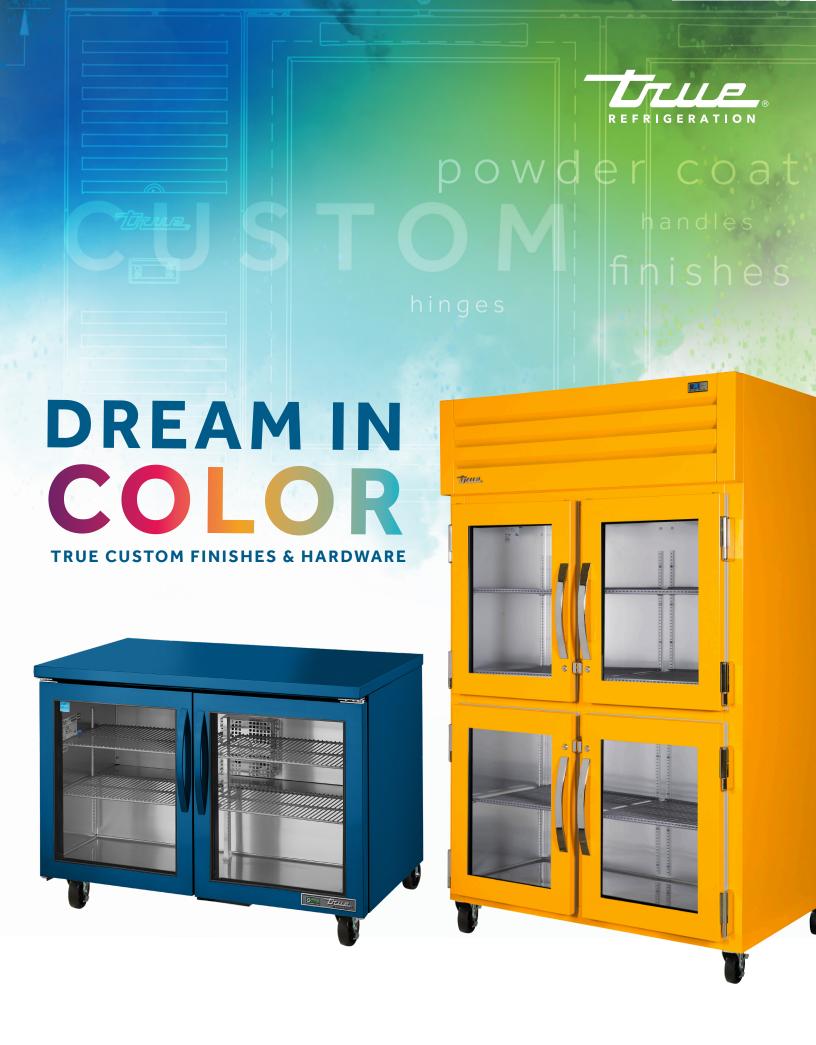

# **CUSTOMIZATION**

YOU dream it, WE build it.

Elevate your concept with a bold and unique look where design meets durability. Get the look for your space and customize your True refrigerator with a wide variety of custom color and hardware options.

# **Select Your Perfect Finish**

True currently offers more than 15 different colors for you to choose from (Custom colors available on request). Having multiple color options allows you to create a unique piece of refrigeration equipment to fit your style and design.