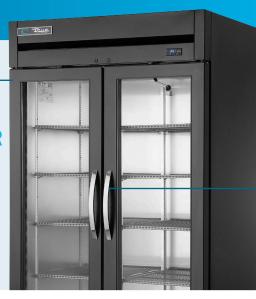

# **Details make the design**

True's custom hardware is available in handles for all units, hinges, True logo, and lock clasp on select units. Choose from classic chrome, polished brass, polished gold, or pewter.

| Custom hardware finishes available by model family | Handles  | Hinges   | Logo     | Lock Hasp* |
|----------------------------------------------------|----------|----------|----------|------------|
| Specification Series Uprights                      | <b>✓</b> | <b>✓</b> | <b>✓</b> | <b>✓</b>   |
| SPEC3 (TUC/TWT/TSSU/TFP/TPP)                       | <b>✓</b> |          | <b>✓</b> |            |
| FGD01 (T-Series/TUC)                               | <b>✓</b> |          |          |            |