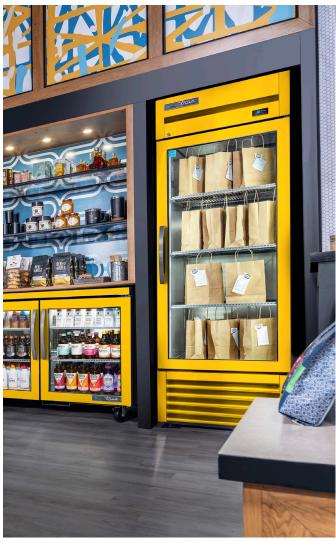

# **CUSTOMIZATION**

YOU dream it, WE build it.

Elevate your concept with a bold and unique look where design meets durability. Get the look for your space and customize your True refrigerator with a wide variety of custom color and hardware options.

# **Select Your Perfect Finish**

True currently offers more than 15 different colors for you to choose from (Custom colors available on request). Having multiple color options allows you to create a unique piece of refrigeration equipment to fit your style and design.