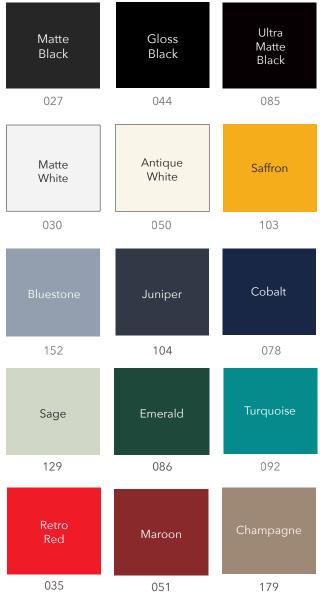

# **Select Your Perfect Finish**

True currently offers more than 15 different colors for you to choose from (Custom colors available on request). Having multiple color options allows you to create a unique piece of refrigeration equipment to fit your style and design.

### **Pre-Treatment**

True's powder coating process includes a superior metal pre-treatment system that maximizes the adhesion of the powder coating to the metal, giving the surface a smooth, more even finish and preventing chipping.

### **Low Emissions**

True's powder coating system generates almost zero VOC emissions, providing a quality finish without harming the earth's ozone layer.

2001 East Terra Lane, O'Fallon, MO 63366-4434 ph: 636.240.2400 toll free: 800.325.6152 email: truesales@truemfg.com